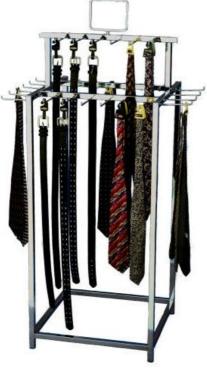

Belt Tie Island Display Rack Model NO.: PDS007 Material: metal wire Dimensions: 59-3/4"H x 40-1/2"W x 31-1/2"D. Hooks: 34 Capacity: 34 dozen ties or 26 dozen belts Color: White, Black, Red, Blue, Brown, Gray or other colors. Surface Finishing: Powder coating or chrome Feature: Island Display Style: Floor Display Metal wire construction Function: Displaying all kinds of Ties, belts, neckwear and other merchandise. Sign holder included. Size of Sign Holder: 5" x 7" Accept Customized displays.

Product Details:

Made from metal, the Belt Tie Island Display Rack is sturdy and durable.

Designed to have 34 hooks, the versatile island display rack can hold up to 34 dozen ties or 26 dozen belts and neckwear. Customers can browse ties or belts very easily and chose the merchandise they want conveniently from the neckwear display stand.

There is a sign holder on the top of the tie/belt rack. You can put your signage for better brand recognition, which will promote the sales.

If the tie/belts rack is not you want, please contact us. We can make tie/belt rack to fit your specific retailing needs. Just contact us, good displays will be offered to you, superior quality workmanship, unconditional guarantee and commitment to customer satisfaction.