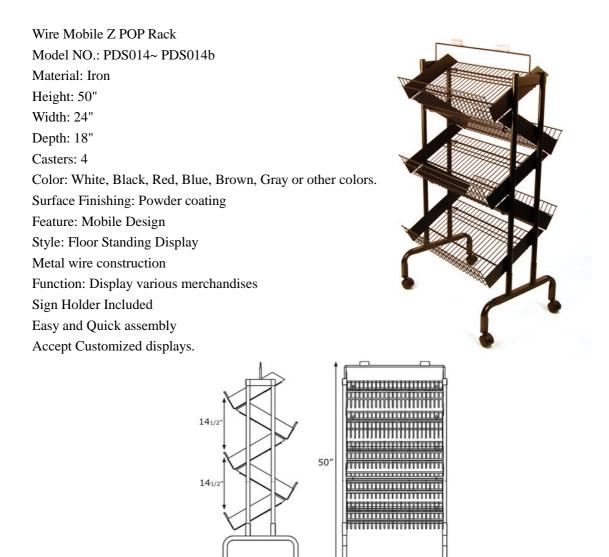

Product Details:

Made from heavy gauge metal and tubing, the Wire Mobile Z POP Rack is sturdy and durable to support amount weight.

24 I.D."

18

The Z design attracts much eye catching and is convenient for customers to browse and pick up the merchandise they want from the POP display rack.

There is a sign holder on the top of the wire POP display stand to show your sign/branding and promote sales. 4 heavy duty castors on the bottom of the Z rack, it will move quickly to the place you want and will help to your business.

This Mobile Z POP rack is perfect to be used in movie theatre candy bars. It is easy and quick to assemble the Z rack.

If the Mobile POP display you are looking for is not on our website, please contact us. We are pleased to make customized displays for you, superior quality workmanship, unconditional guarantee and commitment to customer satisfaction.