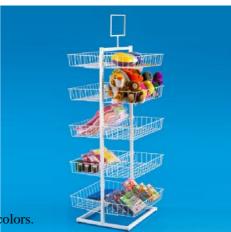

5 Baskets Mobile POP Display Model NO.: PDS010~ PDS010c Material: metal wire Dimensions: 65" H x 24"W x 29"D (at bottom). Baskets: 5 Baskets Size: 4"H x 24"W x 12" D Casters: 4 Color: White, Black, Red, Blue, Brown, Gray or other colors. Surface Finishing: Powder coating Feature: Mobile Style: Floor Display Metal wire construction Function: Displaying various merchandise. Small footprint saves floor space Sign holder included. Accept Customized displays.

With five adjustable baskets, the Mobile POP Display can hold a wide range of products. Four plastic casters on the bottom are convenient for you to move the wire POP display while cleaning the floor. Besides, it let you easily move the rack where your customers will best see your merchandise, which will bring value to your business. The 5 Baskets Mobile POP Display is perfect for sidewalk sales and impulse sales near your checkout counter.

There is a wire sign holder on the top of the versa rack to display your signage for better brand recognition.

With heavy duty metal frame, the mobile wire display is high quality, sturdy and durable to be used for many years.

Model NO PDS010b is a mobile display rack for caps.

If this mobile POP display is not what you are looking for, please contact us, we will make new displays to meet your specific requirements, superior quality workmanship, unconditional guarantee and commitment to customer satisfaction.