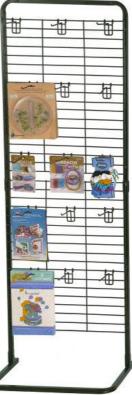

If the wire POP Display is not you are looking for, please contact us for customized displays. Custom-made orders are welcomed.

Counter Mesh POP Display Stand Model NO.: PDS013 Material: metal wire Mesh Panel Dimensions: 24" H x 15" W (615mm x 380mm) Color: White, Black, Red, Blue, Brown, Gray or other colors. Surface Finishing: Powder coating Feature: Mesh Design Style: Counter Display Metal wire construction Function: Displaying different kinds of merchandise. Small footprint saves floor space Accept Customized displays.

#### Description:

Made from welded wire, the Counter Mesh POP Display Stand is lightweight, but stable and durable enough to be used on the counter top saving much floor space. This counter POP display is very popular in small stores, especially when the space is very tight.

As shown, there are many hooks on the grid mesh. When you want to show your merchandise, you can hang the products on the hooks. The mesh design makes your customers easily browsing and pick up the merchandise they want to buy very quickly, which bring value to your business.

A header clip is for header board. You can display your removable sign/branding to promote sales.

If the counter POP Display is not you are looking for, please contact us for customized displays. Custom-made orders are welcomed.