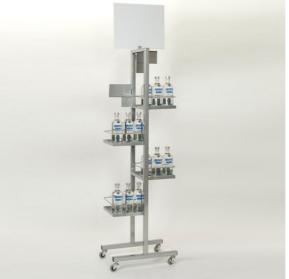

4-Shelf Rolling Beverage Display
Model NO.: PDS002
Material: metal wire
Shelves: 4
Casters: 4
Top sign holder included
Color: White, Black, Red, Blue, Brown, Gray or other colors.
Surface Finishing: Powder coating or chrome
Feature: Mobile design
Style: Floor Stand Display
Metal wire construction
Function: Displaying all kinds of beverage and other drinks
Small footprint saves floor space
Accept Customized displays.

Description:

With heavy duty metal frame, the 4-Shelf Rolling Beverage Display ensures to be sturdy and enough durable to hold many beverage and all kinds of drinks in small footprint saving much floor space of your stores. Because taking up small space, this rolling beverage display rack is popular to be used in small retail stores, especially when the store is tight.

The floor POP beverage display has a sign holder on the top to show your sign/branding for better brand recognition and promote good sales.

There are 4 plastic casters on the bottom of the rack. It is convenient for you to move the mobile beverage display rack while you clean the floor. Besides, the mobile casters let you easily move the beverage rack where your customers will best see your merchandise and buy your products, which will bring value to your business.