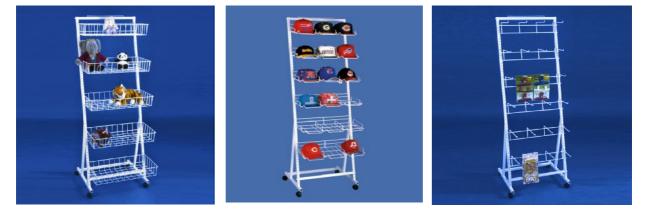

5 Baskets Mobile POP Display Model NO.: PDS010~ PDS010c Material: metal wire Dimensions: 65" H x 24"W x 29"D (at bottom). Baskets: 5 Baskets Size: 4"H x 24"W x 12" D Casters: 4 Color: White, Black, Red, Blue, Brown, Gray or other colors. Surface Finishing: Powder coating Feature: Mobile Style: Floor Display Metal wire construction Function: Displaying various merchandise. Small footprint saves floor space Sign holder included. Accept Customized displays.

With five adjustable baskets, the Mobile POP Display can hold a wide range of products. Four plastic casters on the bottom are convenient for you to move the wire POP display while cleaning the floor. Besides, it let you easily move the rack where your customers will best see your merchandise, which will bring value to your business. The 5 Baskets Mobile POP Display is perfect for sidewalk sales and impulse sales near your checkout counter.

There is a wire sign holder on the top of the versa rack to display your signage for better brand recognition.

With heavy duty metal frame, the mobile wire display is high quality, sturdy and durable to be used for many years.

Model NO PDS010b is a mobile display rack for caps.

If this mobile POP display is not what you are looking for, please contact us, we will make new displays to meet your specific requirements, superior quality workmanship, unconditional guarantee and commitment to customer satisfaction.