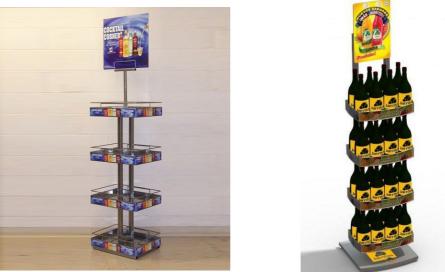

## **POP Display Stand**

Floor Standing Metal Beverage Display Model NO.:PDS001~ PDS001b Material: metal wire Tiers: 4 Cases: 4 Top sign holder included Color: White, Black, Red, Blue, Brown, Gray or other colors. Surface Finishing: Powder coating or chrome Feature: 4 cases design Style: Floor Stand Display Metal wire construction Function: Displaying beverage, drinks, and other different kinds of merchandise. Small footprint saves floor space Accept Customized displays.

#### Description:

Made from heavy duty metal, the Floor Standing Metal Beverage Display is proven to be stable and durable to hold many kinds of beverage and drinks with different sizes for many years.

Taking up small space, the beverage display can save your floor space very much, so the display rack is very suitable to be used in all kinds of commercial stores, especially when the retail store is very tight.

There is a metal sign holder on the top of the floor beverage display to promote your sales. If you want, you can also stick your sign/branding to the 4 sides of every case to show your signage for better brand recognition.