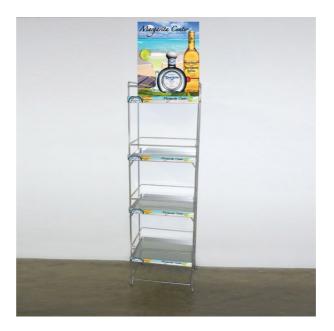

4 Metal Sheet Beverage Rack Model NO.:PDS003 Material: metal wire Shelves: 4 Top sign holder included Color: White, Black, Red, Blue, Brown, Gray or other colors. Surface Finishing: Powder coating or chrome Feature: 4 metal shelves Style: Floor Standing Display Metal wire construction Function: Displaying beverage, drinks, and other different kinds of merchandise. Small footprint saves floor space Accept Customized displays.

### Description:

With 4 metal sheets, the POP Beverage Display Rack is proven to be sturdy and durable to hold all kinds of beverage and drinks for many years.

The 4 Metal Sheet Beverage Rack takes up small space saving much floor space of your retail stores, so this POP beverage display is very popular to be used in small stores.

There is a sign hold on the top of the beverage display rack to show your sign to your customers. Other 4 signs on the front of the metal shelves are for better brand recognition to promote the sales.