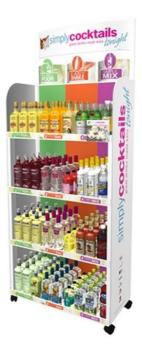

## **POP Display Stand**

Floor Standing Metal Beverage Display Model NO.:PDS001~ PDS001b Material: metal wire Tiers: 4 Cases: 4 Top sign holder included Color: White, Black, Red, Blue, Brown, Gray or other colors. Surface Finishing: Powder coating or chrome Feature: 4 cases design Style: Floor Stand Display Metal wire construction Function: Displaying beverage, drinks, and other different kinds of merchandise. Small footprint saves floor space Accept Customized displays.

#### Description:

Made from heavy duty metal, the Floor Standing Metal Beverage Display is proven to be stable and durable to hold many kinds of beverage and drinks with different sizes for many years.

Taking up small space, the beverage display can save your floor space very much, so the display rack is very suitable to be used in all kinds of commercial stores, especially when the retail store is very tight.

There is a metal sign holder on the top of the floor beverage display to promote your sales. If you want, you can also stick your sign/branding to the 4 sides of every case to show your signage for better brand recognition.