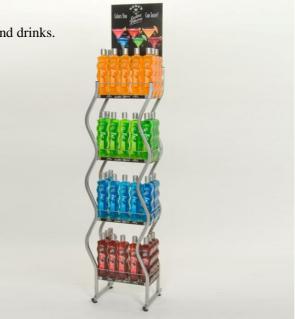

4-Shelf Rolling Beverage Display
Model NO.: PDS002
Material: metal wire
Shelves: 4
Casters: 4
Top sign holder included
Color: White, Black, Red, Blue, Brown, Gray or other colors.
Surface Finishing: Powder coating or chrome
Feature: Mobile design
Style: Floor Stand Display
Metal wire construction
Function: Displaying all kinds of beverage and other drinks
Small footprint saves floor space
Accept Customized displays.

Description:

With heavy duty metal frame, the 4-Shelf Rolling Beverage Display ensures to be sturdy and enough durable to hold many beverage and all kinds of drinks in small footprint saving much floor space of your stores. Because taking up small space, this rolling beverage display rack is popular to be used in small retail stores, especially when the store is tight.

The floor POP beverage display has a sign holder on the top to show your sign/branding for better brand recognition and promote good sales.

There are 4 plastic casters on the bottom of the rack. It is convenient for you to move the mobile beverage display rack while you clean the floor. Besides, the mobile casters let you easily move the beverage rack where your customers will best see your merchandise and buy your products, which will bring value to your business.