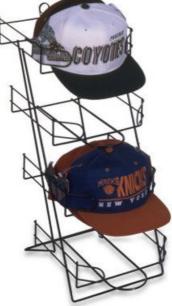

4 Pockets Counter Cap Rack Model NO.: PDS009 Material: metal wire Dimensions: 20"H x 9"W x 16"D. Tiers: 4 Pockets: 4 Capacity: Displaying up to 4 dozen caps Color: White, Black, Red, Blue, Brown, Gray or other colors. Surface Finishing: Powder coating or chrome Feature: 4 Pockets Style: Counter Display Metal wire construction Function: Displaying cap and other merchandise. Small footprint saves floor space Sign holder included. Accept Customized displays.

Description:

Made from welded wire, the counter cap rack has 4 welded wire pockets to display caps. Four ascending tiers can hold three to four dozen caps on a small counter space saving much floor space of your retail stores. With a big capacity but taking minimal space, the cap rack is popular to be used in small stores especially when the floor space is tight.

Unlike many other racks, this cap counter display lets customers easily see logos and access caps, which promotes sales. The sign holder on the head of the counter cap rack is for better brand recognition, which will bring value to your business.

Though made from wire, the cap display rack is sturdy and durable. If the counter cap rack is not you are looking for, please contact us. We will make customized cap displays to you, superior quality workmanship, unconditional guarantee and commitment to customer satisfaction.