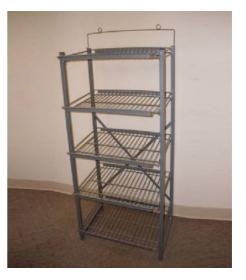

5 Shelves Wire Floor Display Model NO.: PDS018 Material: Iron Dimensions: 26.5" W x 19" D x 50" H Clearance between each shelf: 11" Color: White, Black, Red, Blue, Brown, Gray or other colors. Surface Finishing: Powder coating or chrome Feature: 5 Shelves Style: Floor Display Metal wire construction Function: Displaying various merchandises, Multi-purpose, Includes wire card holder for header. Small footprint saves floor space Easy to assemble Accept Customized displays.

Description:

5 Shelves Wire Floor Display is designed especially to meet retailing needs. With five welded wire shelves, the heavy duty floor display can display a wide range of products and with a capacity to hold a large amount of merchandise.

Made from heavy duty metal, the stock wire floor display is sturdy, durable and high quality. The Universal display's frame is made from 18 gage 1" square steel tubing.

There is a metal signage strip welded to the front shelf edge. The display can be enhanced by adding header and side panels for better brand recognition. All signage are removable.

The high quality floor display can be easily assembled in minutes. This design can be modified to fit your specific retailing needs. If you want customized displays, please contact us. Good displays will be offered to you, superior quality workmanship, unconditional guarantee and commitment to customer satisfaction.