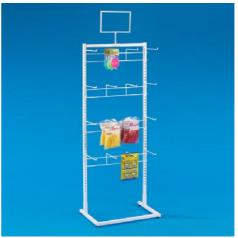

If the rotating display is not you are looking for, please contact us for customized displays. Custom-made orders are welcomed.

Double Sided Basket POP Display Model NO.: PDS012~ PDS012b Material: metal wire Dimensions: 60"H x 24"W x 26"D Tiers: 5 Baskets: 10 Basket Dimensions: 24"W x 4"H x 12" D Header Sign Holder Included Sign Holder Size: 7"H x 11"W 4 Adjustable Floor Glides Included. Color: White, Black, Red, Blue, Brown, Gray or other colors. Surface Finishing: Powder coating Feature: Double sided Design Style: Floor Stand Display Metal wire construction Function: Displaying different kinds of merchandise. Small footprint saves floor space

Accept Customized displays.

Description:

With metal frame and base, the Double Sided Basket POP Display is sturdy and durable to hold many different kinds of merchandise for many years. The frame is made from 1" square, 18 gauge tubular.

As shown, it is a double-sided display. Each side has 5 welded wire baskets to hold various merchandises.

There are 4 adjustable glides on the wire display's bottom to make sure the POP display stand will stable enough and always be level to your floor.

A wire sign holder is on the top of the double-sided rack to display your signage for better brand recognition, which will be helpful for your business.

Model NO. PDS012b is a POP display with only one side, not double side. There are many wire hooks on the POP display rack to display your merchandise.