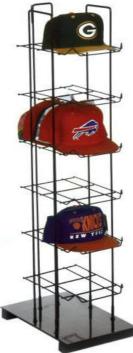

Wire Counter Cap Tower Display Model NO.: PDS008 Material: metal wire Dimensions: 38"H x 10"W x 15-1/2"Deep Shelves: 6 Shelves Clearance/space: 5-1/2" Capacity: Displaying up to six dozen caps Color: White, Black, Red, Blue, Brown, Gray or other colors. Surface Finishing: Powder coating or chrome Feature: Tower Design Style: Counter Display Metal wire construction Function: Displaying cap and other merchandise. Small footprint saves floor space Accept Customized displays.

Description:

With 6 welded wire shelves, the cap tower rack can display up to six dozen caps and other merchandise. The countertop cap rack takes minimal space saving much floor space, so the rack is very popular in small retail stores especially when the floor space is very tight.

Unlike many other racks, this cap counter display lets customers easily see logos and access caps, which promotes sales. With a metal base, the counter cap tower display is sturdy and durable.

If the cap rack is not you want, we can make new cap display to fit your specific retailing needs. Just contact us, good displays will be offered to you, superior quality workmanship, unconditional guarantee and commitment to customer satisfaction.