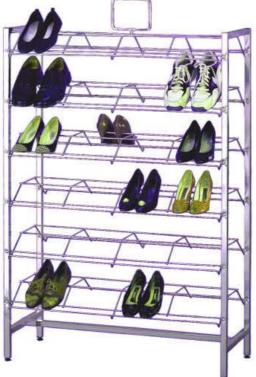

Free Standing Metal Shoe Rack Model NO.: PDS005 Material: metal wire Dimensions: 59"H x 41"W x 17"D Capacity: Holding up to 72 pairs Color: White, Black, Red, Blue, Brown, Gray or other colors. Surface Finishing: Powder coating or chrome Feature: 2 sided display Style: Floor Display Metal wire construction Function: Displaying all kinds of shoes and other merchandise. Sign holder included. Accept Customized displays.

Description:

Constructed of heavy-duty steel tubing, the Free Standing Metal Shoe Rack is high quality, sturdy, and durable to be used for many years. The adjustable glides make sure your rack will always be level to your floor.

The floor shoe rack can display up to 72 pairs of any types of shoes. The shoe display rack will work great to hold shoes with or without heels. It is a 2 sided rack to best showcase your shoes.

There is a top sign holder for better brand recognition. This design can be modified to fit your specific retailing needs. If you want customized displays, please contact us. Good displays will be offered to you, superior quality workmanship, unconditional guarantee and commitment to customer satisfaction.