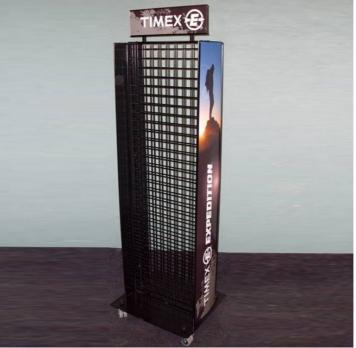

There is a header clip for header board. You can display your sign/branding to promote sales.

2-Sided Mobile Grid Display Model NO.: PDS017 Material: Iron Dimensions: 20"x18"x64" Color: White, Black, Red, Blue, Brown, Gray or other colors. Surface Finishing: Powder coating Feature: 2 sided, Mobile Design Style: Floor Display Metal wire construction Function: Displaying various merchandises, Multi-purpose, Header sign holder included Small footprint saves floor space Accept Customized displays.

Description:

Made from heavy duty metal, the wire grid retail floor display is simple, sturdy, durable and attractive. It is a 2 sided floor display which can accommodate a high volume of merchandises in a small foot print saving much floor space. The 2 sided wire grid display unit can show various products. The floor display is popular to be used in the sporting goods industry to showcase a line of branded watches for outdoorsmen/women.

Four rotating casters on the bottom allow the retailer floor display for easily relocating within the small sports retailers or to move while cleaning the floor.

The header and side panels are used to show your sign/branding for better brand recognition. The wire grid retail floor display is powder coating finished in gloss black. If you want other colors or other style floor display, please contact us. We are pleased to make customized displays for you, superior quality workmanship, unconditional guarantee and commitment to customer satisfaction.