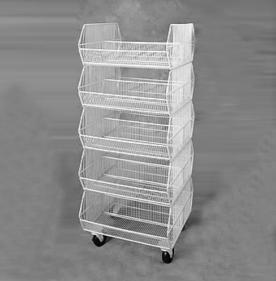

Rotating Basket Merchandiser Display Stand Model NO.: PDS011 Material: metal wire Overall Dimensions: 55"H x 25"W x 24"D Stackable Tiers: 5 Stackable Baskets: 5 Baskets Dimensions: 25"W x 10"H x 24"D **Dividers for Product Separation Included** 4 Heavy Duty Casters Included Color: White, Black, Red, Blue, Brown, Gray or other colors. Surface Finishing: Powder coating Feature: Mobile Design Style: Floor Stand Display Metal wire construction Function: Displaying different kinds of merchandise. Small footprint saves floor space Accept Customized displays.

Description:

Made from welded wire, the Rotating Basket Merchandiser Display Stand is lightweight, but sturdy and durable to be used for many years.

The floor stand merchandiser has five stackable baskets to display a large amount of products with a wide range of merchandise in your stores.

Four heavy duty casters on the bottom are convenient for you to move the 5-basket display rack while cleaning the floor. Besides, the mobile casters let you easily move the rack where your customers will best see your merchandise and buy your products, which will bring value to your business. The 5 Baskets Mobile POP Display is perfect for sidewalk sales and impulse sales near your checkout counter.