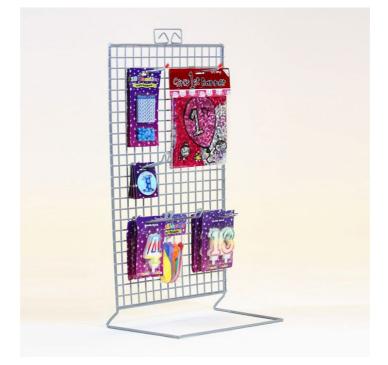

2 Sided Mesh Display Stand
Model NO.: PDS016
Material: Iron
Mesh Width: 24"
Mesh Height: 48 "
Overall Stand Dimensions: H 1550 x W 680 x D 480mm
Color: White, Black, Red, Blue, Brown, Gray or other colors.
Surface Finishing: Powder coating
Feature: 2 sided, mesh panel
Style: Floor Standing Display
Metal wire construction
Function: Displaying various merchandises, such as Calendars, Gifts, Stationery, Toys, T-Shirts, etc. Multi-purpose,
Header Clip for Header Board
Accept Customized displays.

Description:

The 2 Sided Mesh Display Stand is a Multi-purpose display, which can hold a wide range of products, such as T-Shirts, Calendars, Stationery, Gifts, Toys, Cards, etc. The wire mesh display is perfect for Visitor Centers, Stationers, Gift Shops, Craft fairs, market traders, Newsagents and other retail stores.

The 2 inch square mesh panel can be hung up many hooks. You can display the merchandise on the hooks of the POP rack on only one side or both two sides.

The design of 2 curved detachable feet with 4 points of support attractive much eye catching. With metal Tubular uprights and elegant curved detachable feet, the floor display stand is very stable and durable.

There is a header clip for header board. You can display your sign/branding to promote sales.

2-Sided Mobile Grid Display Model NO.: PDS017 Material: Iron Dimensions: 20"x18"x64" Color: White, Black, Red, Blue, Brown, Gray or other colors. Surface Finishing: Powder coating Feature: 2 sided, Mobile Design Style: Floor Display Metal wire construction Function: Displaying various merchandises, Multi-purpose, Header sign holder included Small footprint saves floor space Accept Customized displays.