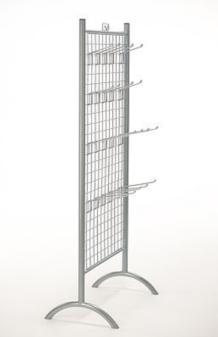

Free Standing Linear POP Display Model NO.: PDS015 Material: Iron Dimensions: 65"H x 22"W x 16"D. Grid Hook Size: 6" Color: White, Black, Red, Blue, Brown, Gray or other colors. Surface Finishing: Powder coating Feature: Linear Design Style: Floor Standing Display Metal wire construction Function: Display various merchandises Accept Customized displays.

Description:

The Free Standing Linear POP Display is a self-standing display and it is so easy to set up. With metal frame, the floor POP display rack is sturdy and durable to hold 75 pounds of evenly distributed merchandise. It is big and economical.

With a very simple design, the linear POP rack is used to sell all kinds of products. Whatever merchandises you want to sell, just hang it on the hook to the grid of the Linear POP display. The merchandise on the rack is very easy to be seen and picked up by customers, which bring value to your business.

The Floor POP display stand is powder coating finished in black. White, brown, gray, blue, green or other colors are also OK for us. If you want other colors or styles, please contact us. We are pleased to make customized displays for you, superior quality workmanship, unconditional guarantee and commitment to customer satisfaction.