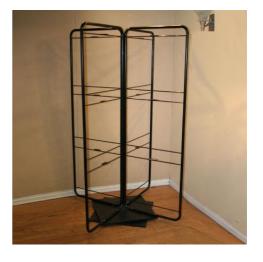

How many samples do you want to display in this rack? What is the size of your sample? How many units or displays do you need? What color of the display do you want?

Floor Tile Sample Board Display

Model NO.:SBD003

Materials: Metal steel Tube, Sheet Metal, and Welded Wire

Assembled Measurements: H84.5"\*W40"\*D40"
Capacity to hold up to: 18 – 22" x 26" Sample Boards

Color: Black

Finishing: Power coated. Feature: 3-way display Style: Floor display

Function: Display flooring products, such as tile, stone, wood

Strength, sturdy and durable

Made for your needs!

#### Description:

This tile display holds 18 pieces sample boards with size of 22"\* 26" each.

The tile sample board display is a 3-way model, which displays sample boards on both sides for easy viewing. The tops of the tile display are in blank which will be used to display your sign and brandings.