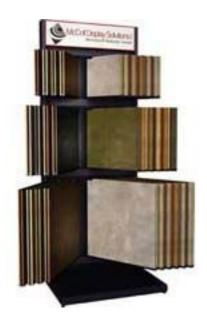

Triangle Tile Sample Board Display

Model NO.:SBD012

Material: Metal Steel tubing and welded wire Capacity: Hold up to 9 pieces tile samples

Dimensions of sample: 22" x 22"

Color: Black

Finishing: Power coated. Feature: Triangle display

Style: floor display

Function: Display flooring products, such as tile, stone, wood

Wire construction

Strength, sturdy and durable

Fit for your needs!

#### Description:

With strong metal fame, the triangle tile sample board display is sturdy to hold up to 9 pieces tile sample boards with sample size of 22" x 22" in small footprint.

The Triangle Tile Sample Board Display is specially designed to showcase your beautiful samples of ceramic tile, hardwood tile, glass tile, wood, stone, marble, granite and any other flooring samples in tile shops and showrooms.

The most feature of this tile display is the triangle shape which displays your tile samples to your clients maximum. Besides, the triangle base makes the tile display much more stability. On the every side's top of this tile display, you can show you sign and brandings.