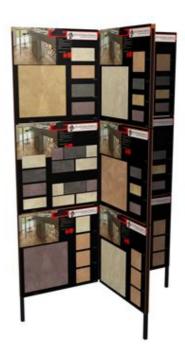

What is the size of your sample board?

How many units or displays do you need?

What color of the display do you want?

Will you need graphics?

Wing Rack Tile Board Display

Model NO.:SBD013

Material: Metal tubular steel and welded wire Capacity: Hold up to 32 pieces tile sample boards

Dimensions of sample: 22" x 22"

Color: Black

Finishing: Power coated. Feature: Swing arm Style: Wing Rack

Function: Display flooring products, such as tile, stone, wood

Wire construction

Strength, sturdy and durable

Suit for your needs!

Made of metal tubular steel and welded wire, the wing rack tile board display is very strong to hold up to 32 sample boards of ceramic tile, hardwood tile, glass tile, stone, marble, granite, loose tile, wood and any other flooring products in small footprint in the tile shops and showrooms.

This swing arm tile display or wing rack tile display shows your tile sample boards to your clients clearly. The tile display is very easy for viewing due to the wing style. When you want to show a sample board to your client or look for some sample, just swing the pages like a book.

This wing rack tile board display fit for the sample size of 22" x 22". However, we can manufacture the tile display to your specific needs and specifications, your quantity and design. Please offer below information first.