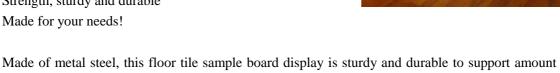

How many samples do you want to display in this rack? What is the size of your sample? How many units or displays do you need? What color of the display do you want?

Floor Tile Sample Board Display

Model NO.:SBD003

Materials: Metal steel Tube, Sheet Metal, and Welded Wire

Assembled Measurements: H84.5"\*W40"\*D40"
Capacity to hold up to: 18 – 22" x 26" Sample Boards

Color: Black

Finishing: Power coated. Feature: 3-way display Style: Floor display

Function: Display flooring products, such as tile, stone, wood

Strength, sturdy and durable

Made for your needs!

#### Description:

This tile display holds 18 pieces sample boards with size of 22"\* 26" each.

The tile sample board display is a 3-way model, which displays sample boards on both sides for easy viewing. The tops of the tile display are in blank which will be used to display your sign and brandings.