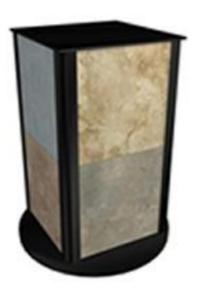

What color of the display do you want?

Countertop Rotating Tile Sample Display

Model NO.:SBD008 Materials: Metal steel

Capacity: hold up to 8pcs tile samples Dimensions of sample: 12" x 12"

Color: Black

Finishing: Power coated. Feature: rotating display Style: countertop display

Function: Display flooring products, such as tile, stone, wood

Wire construction

Small footprint saves space Strength, sturdy and durable

Fit for your needs!

#### Description:

The countertop rotating tile sample display is designed to display your samples of ceramic tile, hardwood tile, glass tile, wood, stone, marble, granite and any other flooring samples in tile shops and showrooms.

The countertop rotating tile sample display holds up to 8 pieces tile samples in small footprint. Each sample size is 12" x 12". Sit on the countertop, the tile sample display is easy for viewing by clients because of the rotating base.