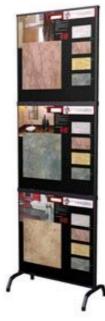

# **Sample Board Display**

Floor Tile Sample Boards Display

Model No.:SBD001 Materials: Metal steel

Assembled Measurements: H 26"\* W22"\*D125 pt"

Capacity to hold up to: 12 Per Case/Carton

Color: Black

Finishing: Power coated.

Coated both sides Feature: Tile display Style: Floor display

Function: Display flooring products, such as tile, stone, wood

Strength, sturdy and durable

Made for your needs!

weight of tile samples.

The floor tile sample board display is designed to show the sample board of ceramic tile, glass tile, hardwood tile, stone, glass, wood, marble, granite and any other flooring products in tile shops and showrooms.