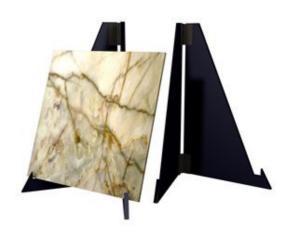

Countertop Tile Sample Board Display

Model NO.:SBD005 Materials: Metal steel

Dimensions of Sample Boards: 12" x 12"

Color: Black

Finishing: Power coated.

Feature:

Style: Countertop display

Function: Display flooring products, such as tile, stone, wood

Wire construction

Small footprint saves space Strength, sturdy and durable

Fit for your needs!

This countertop tile sample board display provides a very good idea and solution to show the sample boards of ceramic tile, hardwood tile, glass tile, wood, stone, marble, granite and any other flooring products.

The countertop tile display holds the tile sample boards with the size of 12" x 12" in a small footprint which saves much floor space.

The ceramic tile display can be manufactured to your specific needs and specifications. Please offer us below information first.