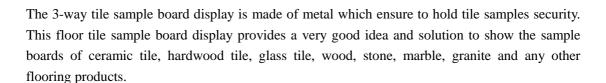

Fit for your needs!

Made of welded wire, the swing tile sample board display is sturdy and durable to display up to 24 pieces sample boards with size of 23.5" x 23.5". The tile display is easy and convenient to be used. The swing style is very easy for viewing. When you want to see any sample, just swing the display.

This floor tile sample board display provides a very good idea and solution to show the sample boards of ceramic tile, hardwood tile, glass tile, wood, stone, marble, granite and any other flooring products.