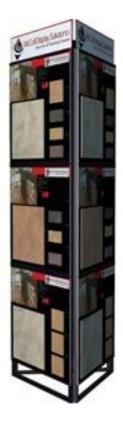

Wing Tile Sample Board Display

Model No.:SBD002

Materials: Meal Steel Tube and Sheet Metal Assembled Measurements: H75"\* W 41.5"\*D20"

Capacity to hold up to: 48

Color: Black

Finishing: Power coated. Feature: Swing wing Style: Floor display

Function: Display flooring products, such as tile, stone, wood

Strength, sturdy and durable

Made for your needs!

With metal frame, the wing tile sample board display is strength, stability and durable to hold many tile sample boards. This wing tile sample board display is designed to show sample boards of ceramic tile, hardwood tile, glass tile, wood, stone, marble, granite and any other flooring products. The tile display is very easy to be used. When you want to see the sample boards, just swing the display.

There is a blank black panel on the top of the tile display to display your sign and branding to your clients.

We can manufacture the tile display to your sample sizes, quantity and designs. If you want to order customized tile display, just offer below some information.