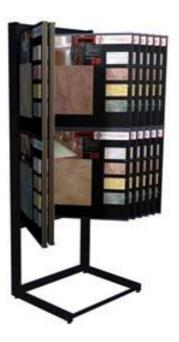

What is the size of your sample?

How many units or displays do you need?

What color of the display do you want?

Swing Tile Sample Board Display

Model No: SBD004

Materials: Metal steel Tube and Welded Wire Assembled Measurements: H84.5"\* W40"\*D40"

Capacity to hold up to: 24 - 23.5" x 23.5" Sample Boards

Color: Black

Finishing: Power coated. Feature: Swing display Style: Floor display

Function: Display flooring products, such as tile, stone, wood

Strength, sturdy and durable

Fit for your needs!

Made of welded wire, the swing tile sample board display is sturdy and durable to display up to 24 pieces sample boards with size of 23.5" x 23.5". The tile display is easy and convenient to be used. The swing style is very easy for viewing. When you want to see any sample, just swing the display.

This floor tile sample board display provides a very good idea and solution to show the sample boards of ceramic tile, hardwood tile, glass tile, wood, stone, marble, granite and any other flooring products.