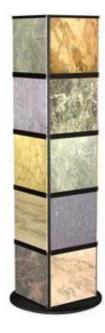

Rotating Tile Sample Board Display

Model NO.: SBD006 Materials: Metal steel

Capacity: Hold up to 72pcs tile samples Dimensions of sample: 12" x 6" x 1/4"

Color: Black

Finishing: Power coated. Feature: rotating display Style: Floor display

Function: Display flooring products, such as tile, stone, wood

Wire construction

Small footprint saves space Strength, sturdy and durable

Fit for your needs!

#### Description:

The rotating tile sample board display is designed to display small samples of ceramic tile, hardwood tile, glass tile, wood, stone, marble, granite and any other flooring products in tile shops and showrooms.

The rotating base of the tile display is very convenient for clients to view the samples.

The rotating tile sample display holds up to 72 pieces samples with size of 12" x 6" x 1/4". The rotating tile display is a great space saver which is very popular for retailer and tile shops. The top parts of the rotating display represent your sign and brandings for commercial function.

We can manufacture the rotating tile display to your sample sizes, quantity and designs. If you want to order customized tile display, just offer below some information.

How many samples do you want to display in this rack? What is the size of your sample?