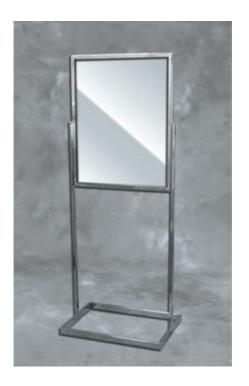

Model NO.: SDS005 Material: metal wire

Overall Size: 61"H x 24"W x 16"D. Sign Display Size: 22"W x 28"H

Color: Black, White, Red, Blue, Brown, Gray or other colors.

Surface Finishing: Powder coating or chrome

# Description:

As shown, the Floor Stand Sign Display Rack is a free standing display. With metal frame and metal base, the sign display is stable and durable to display your sign, menu, advertising and bill board for many years in small footprint saving much floor space.

The poster sign holder is ideal for use in reception areas, lobbies, waiting rooms, movie foyers and trade shows.

The metal sign display stand is designed especially to accommodate a sign up to 22"W x 28"H. This sign display holder comes in chrome.