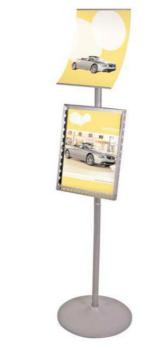

Rectangular Tubing Billboard Sign Display

Model NO.: SDS006 Material: Steel tubing

Overall Display Dimensions: 23.25" wide x 59" high

Advertising Posters Size: up to A1 format (B)57.4 x (H)82 cm Color: Black, White, Red, Blue, Brown, Gray or other colors.

#### Description:

Made from steel tubing, the Rectangular Tubing Billboard Sign Display provides solid support for your billboard. The metal sign display is sturdy and durable to display your message including billboard, advertising, sign and menu in an entryway, lobby and store entrance in Fairs, trade shows and exhibitions. The sign holder will work great especially when promotional events and campaigns.

The billboard display is for A1 format advertising posters with size of 57.4 x 82 cm height. Graphic is slided in from above.

There are 4 adjustable glides on the bottom of the poster sign holder to make sure the sign holder is always be level to your floor.