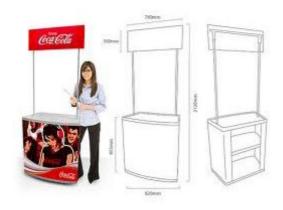

If the A frame sign holder is not you are looking for, please contact us. Custom-made sign displays are welcomed.

Promotion Counter Promo Table Stand

Model NO.: SDS010~ SDS010c

Material: Metal wire

Overall Dimensions: 900 x 2200 x 510mm

Stand: 900 x 910 x 510mm

Header: 830 x 350 mm (display area 830 x 350) Front Panel: 2004 x 900 (display area 1975 x 820)

Color: Silver, Black, White, Red, Blue, Brown, Gray or other colors.

Surface Finishing: Powder coating or chrome

Feature: Counter design Style: Floor Standing Display Metal wire construction

Function: Displaying message, signage, signboard, advertising, bill board with other printed

graphics.

For business trade show, shopping mall, show room, exhibitions.

Easy posters changed

Easy to assemble

Accept Customized displays.

## Description:

Made from metal, the Promotion Counter Promo Table Stand is strong and durable to display your different sales items when promotional in supermarkets, malls, exhibitions, tradeshows and other public places. The promotional display stand is very ideal for retail demo situations. The high-rise banner attracts customers from far away.

The Promotion Counter is very easy and quick to be assembled. Every promo stand includes a rigid header panel, shelf and twin supporting poles.

If this promotion counter is not you are looking for, please browse our other style promo stand on our website. If you want to make your own style demo stand, please contact us. Custom-made promotional tables are welcomed. We will make promotional counters to meet your specific needs, superior quality workmanship, unconditional guarantee and commitment to customer satisfaction.