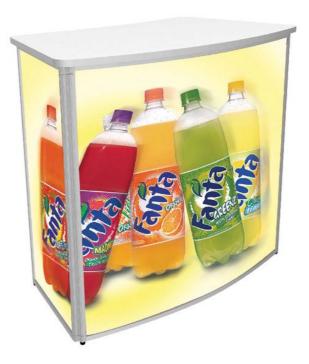

## Description:

Made from metal, the Promotion Counter Promo Table Stand is strong and durable to display your different sales items when promotional in supermarkets, malls, exhibitions, tradeshows and other public places. The promotional display stand is very ideal for retail demo situations. The high-rise banner attracts customers from far away.

The Promotion Counter is very easy and quick to be assembled. Every promo stand includes a rigid header panel, shelf and twin supporting poles.

If this promotion counter is not you are looking for, please browse our other style promo stand on our website. If you want to make your own style demo stand, please contact us. Custom-made promotional tables are welcomed. We will make promotional counters to meet your specific needs, superior quality workmanship, unconditional guarantee and commitment to customer satisfaction.