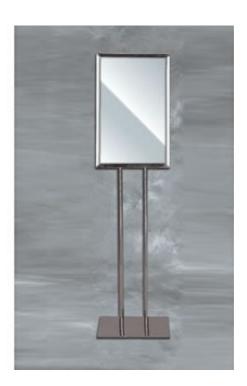

Sign Holder Floor Display Stand

Model NO.: SDS004 Material: metal wire

Overall Dimensions: 55"H x 14"W x 10"D.

Sign Display Size: 14"W x 22"H

Color: Black, White, Red, Blue, Brown, Gray or other colors.

Surface Finishing: Powder coating or chrome

# Description:

With a very simple design, this Sign Holder Floor Display Stand is very easy and reliable to display your sign, advertising, bill board or menu in reception areas, lobbies, waiting rooms, movie foyers and trade shows.

Made from metal, the poster sign holder can accommodate a sign up to 14"W x 22"H. The free standing sign holder has a stable base taking minimal floor space. The sign display rack comes in chrome or powder coating finishing.