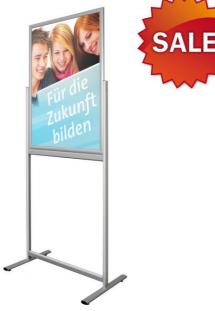

If the A frame sign holder is not you are looking for, please contact us. Custom-made sign displays are welcomed.

Double-Sided Snap Frame Display

Model NO.: SDS008 Material: Metal wire

Color: Silver, Black, White, Red, Blue, Brown, Gray or other colors.

Surface Finishing: Powder coating or chrome

Feature: Double sides design Style: Floor Standing Display Metal wire construction

Function: Displaying message, menu, signage, signboard, advertising and bill board Used in lobby, trade show, shopping mall, convention, office, meeting, show room.

#### Description:

As shown, this sign holder is a Double-Sided Snap Frame Display. With a sturdy metal base, the snap frame sign display is durable to hold signage, signboard, bill board, advertising, menu and other messages in lobby, trade show, shopping mall, convention, office, meeting, show room for many years.

The poster sign display frame allows you to easily swap image and graphic. The poster sign holder is very easy to be assembled. Besides, if you need, we can carve different logos on the sign holders as your demand. The poster display stand is rustproof, so the sign holder can be used both indoor and outdoor.