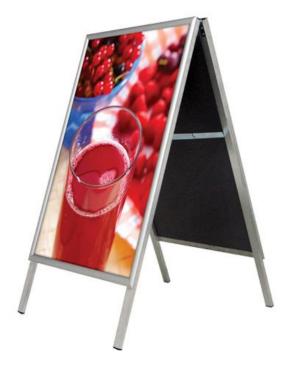

Foldaway Snap A-frame Display

Model NO.: SDS007 Material: Metal wire

Normal Graphic Size: 60cmx85cm

Color: Silver, Black, White, Red, Blue, Brown, Gray or other colors.

Surface Finishing: Powder coating or chrome

Feature: Foldaway, double sides, Style: Floor Standing Display

Metal wire construction

Function: Displaying message, menu, sign, advertising and bill board

Used in lobby, trade show, shopping mall, convention, office, meeting, show room..

Small footprint saves floor space

Easy posters changed
Easy to carry and set up.
Accept Customized displays.

#### Description:

With an elegant shape, the Foldaway Snap A-frame Display is a double-sides sign display to show all kinds of advertising, sign, bill board, menu and other messages in lobby, trade show, shopping mall, convention, office, meeting, show room. The snap A-frame Display is rustproof, so the sign holder can be used both indoor and outdoor.

The poster display frame allows you to easily swap images. The snaps open for quick graphic changes and snaps closed for a display that looks finished and professional. With high-quality and durable, the A frame display stand is very easy to be carried and set up. If you need, we can carve different logos on the A frame stand as your demand.

If the A frame sign holder is not you are looking for, please contact us. Custom-made sign displays are welcomed.

Double-Sided Snap Frame Display

Model NO.: SDS008 Material: Metal wire

Color: Silver, Black, White, Red, Blue, Brown, Gray or other colors.