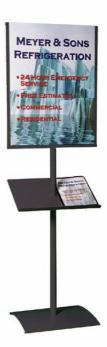

Flat Base Grandstand Sign Stand

Model NO.: SDS012

Material: Metal

Overall Display Dimensions: 18" width x 68"height x 15" Depth

Base Size: 18"W x 15"D

Literature Size: 22" x 28" Sign, and up to 8.5" x 11" literature Color: Black, White, Red, Blue, Brown, Gray or other colors.

Surface Finishing: Powder coating or chrome

Feature: Freestanding

Style: Floor Standing Display Metal wire construction

Function: Displaying message, menu, sign, advertising and bill board

View: Full View

Small footprint saves floor space

Easy to assemble

Accept Customized displays.

#### Description:

This lightweight sign display has a sign holder to combines a full-sized sign to attract potential customers and a handy metal shelf to display your literature and other printing materials. Sign stand has an angled shelf with a 1" lip to hold two stacks of 8 1/2" x 11" material.

The display makes graphic changes quick and easy. The sign can be slided in from above.

If this Flat Base Grandstand Sign Stand is not you are looking for, please browse our other style sign displays on our website. Besides, custom-made sign holders are welcomed. We can make sign holders to meet your specific needs, superior quality workmanship, unconditional guarantee and commitment to customer satisfaction.