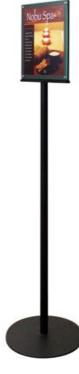

Metal Display Telescopic Sign Holder

Model NO.: SDS002 Material: metal wire

Overall Dimensions: 18-3/4"W x 51"H x 13"D

Dimensions of sign panel: 11" x 17"

Color: Black, White, Red, Blue, Brown, Gray or other colors.

## Description:

As shown, the Metal Display Telescopic Sign Holder is designed especially to display sign, advertising and bill board in reception areas, lobbies, waiting rooms or commercial trade. The height of the sign display can be adjusted from 32-3/4" to 51".

The sign panel is able to show the advertising and bill board with the size of 11" x 17" no matter the printed sheets is vertically or horizontally. The metal sign display rack is easy to be assembled.