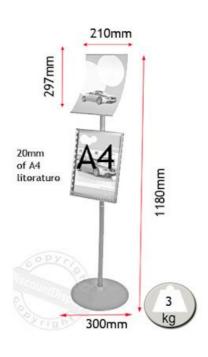

Menu Board Poster Sign Holder Model NO.: SDS003~ SDS003c

Material: metal wire

Overall Dimensions: 1180 H x 300mm Dia.

Graphic Size: A4 (297mm x 210mm)

Color: Black, White, Red, Blue, Brown, Gray or other colors.

Easy to assemble

Accept Customized displays.

Description:

Made from metal, the free standing display stand is designed to be a menu board poster sign holder. As the photo shown, the menu board sign display has an adjustable A4 brochure holder and a curved header that may be converted to a larger format sign holder.

The metal sign holder will work great to hold sign, advertising, bill board and menu in reception areas, lobbies, waiting rooms, movie foyers and trade shows. The poster sign holder is ideal for products promotion and point of sale displays as well as conferences and seminars.

The Stylish Free Standing Literature Stand can be quickly assembled, breaks down for easy transportation. The sign display rack is available in silver powder coated finish. If you want other colors or you want to customize your own poster sign holder, please contact us. Custom-made sign displays are welcomed.