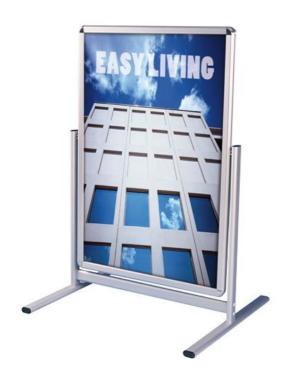

If the A frame sign holder is not you are looking for, please contact us. Custom-made sign displays are welcomed.

Double-Sided Snap Frame Display

Model NO.: SDS008 Material: Metal wire

Color: Silver, Black, White, Red, Blue, Brown, Gray or other colors.

Surface Finishing: Powder coating or chrome

Feature: Double sides design Style: Floor Standing Display Metal wire construction

Function: Displaying message, menu, signage, signboard, advertising and bill board Used in lobby, trade show, shopping mall, convention, office, meeting, show room.

Small footprint saves floor space

Easy posters changed
Easy to assemble
Accept Customized displays.

#### Description:

As shown, this sign holder is a Double-Sided Snap Frame Display. With a sturdy metal base, the snap frame sign display is durable to hold signage, signboard, bill board, advertising, menu and other messages in lobby, trade show, shopping mall, convention, office, meeting, show room for many years.

The poster sign display frame allows you to easily swap image and graphic. The poster sign holder is very easy to be assembled. Besides, if you need, we can carve different logos on the sign holders as your demand. The poster display stand is rustproof, so the sign holder can be used both indoor and outdoor.

If the A frame sign holder is not you are looking for, please contact us. Custom-made sign displays are welcomed.

Flex Snap Frame Sign Display

Model NO.: SDS009 Material: Metal wire

Color: Silver, Black, White, Red, Blue, Brown, Gray or other colors.