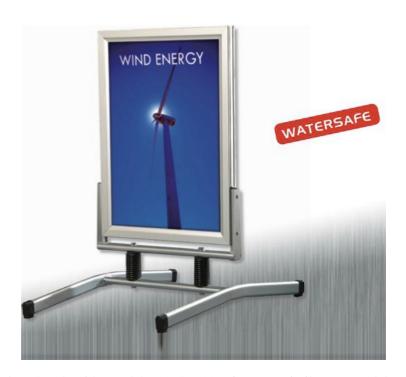

If the A frame sign holder is not you are looking for, please contact us. Custom-made sign displays are welcomed.

Flex Snap Frame Sign Display

Model NO.: SDS009 Material: Metal wire

Color: Silver, Black, White, Red, Blue, Brown, Gray or other colors.

Surface Finishing: Powder coating or chrome

Feature: Double sides design Style: Floor Standing Display Metal wire construction

Function: Displaying message, menu, signage, signboard, advertising and bill board Used in lobby, trade show, shopping mall, convention, office, meeting, show room.

Small footprint saves floor space

Easy posters changed Easy to assemble

Accept Customized displays.

#### Description:

The Snap Frame Sign Display Stand with model NO.SDS009 is very similar to model NO.SDS008. Both with sturdy metal base to hold signage, signboard, bill board, advertising, menu and other messages in lobby, trade show, shopping mall, convention, office, meeting, show room.

The poster holder is mounted with black rubber to protect the poster from water. Springs of the sign holder are made of steel and the feet are galvanized. The spring mechanism ensures your message doesn't blow over. Spring base allows for sign movement preventing it from tipping. The snap frame makes it easy to change the graphic by opening and closing the edges.

If the A frame sign holder is not you are looking for, please contact us. Custom-made sign displays are welcomed.

Promotion Counter Promo Table Stand

Model NO.: SDS010~ SDS010c

Material: Metal wire

Overall Dimensions: 900 x 2200 x 510mm