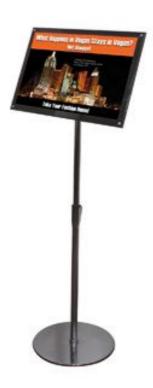

Sign Holder Floor Display Stand

Model NO.: SDS004 Material: metal wire

Overall Dimensions: 55"H x 14"W x 10"D.

Sign Display Size: 14"W x 22"H

Color: Black, White, Red, Blue, Brown, Gray or other colors.

Surface Finishing: Powder coating or chrome

# Description:

With a very simple design, this Sign Holder Floor Display Stand is very easy and reliable to display your sign, advertising, bill board or menu in reception areas, lobbies, waiting rooms, movie foyers and trade shows.

Made from metal, the poster sign holder can accommodate a sign up to 14"W x 22"H. The free standing sign holder has a stable base taking minimal floor space. The sign display rack comes in chrome or powder coating finishing.