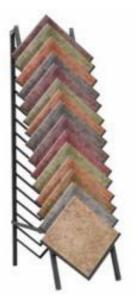

How many samples will you show in the waterfall display? What is the size of your tile sample? How many waterfall displays do you want? What color of the finishing do you want?

Large Format Loose Tile Display

Model NO.:WTD013

Material: Metal frame and welded wire

Capacity: 16pcs tile sample totally, 8pcs each side Dimensions: 24" width & 1/4" - 3/8" thickness

Feature: large format

Style: A-frame shape display

Function: Flooring, such as loose tile

Wire construction

Custom-made display accepted

#### Description:

With an A-frame shape, this loose tile display is specially designed to show your loose tiles samples with large format up to 24" width with 1/4" - 3/8" thickness. The large format space will present your tile samples maximum to your clients. Your customers will view nearly 7" of each tile sample, with a full view of the bottom most sample on both sides.