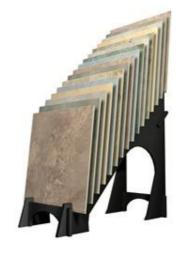

Model NO.: WTD014 Material: Metal steel

Capacity: up to 10 pieces samples Dimensions of each sample: 24" x 24" Color: Black or your special colors Surface finishing: Powder coated

Style: Tile display

Function: flooring, such as hardwood tile, stone, wood, etc.

## Description:

If your want to display the samples with own sizes, it is welcomed to design the tile display to meet your sizes and quantity. Custom-made tile display is welcomed. However, firstly, please answer below questions.

How many samples will you show in the tile display? What is the size of your tile sample? How many tile displays do you want? What color of the finishing do you want?

Metal Waterfall Tile Display Rack

Model NO.:WTD015