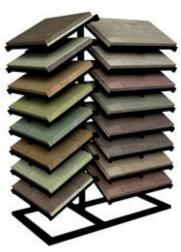

- What samples will you display in this rack?
- How many samples will you want to show in this display? Need the thickness as well.
- How many units or tile displays will you need?

Metal Waterfall Tile Display

Model NO.:WTD011 Material: Metal steel Overall height: 39" Footprint 18"x28" Hold 16 tile samples

Color: Black

Finishing: Powder coating. Feature: waterfall display

Style: Display rack Function: Flooring Wire construction Made for your need!

With a very simply shape, the Metal Waterfall Tile Display is designed to display your flooring samples, such as ceramic tile, wood, glass tile, marble, granite, etc. The waterfall display is so popular in new shops and show rooms. Believe the display will helpful for your business.

With a metallic frame, the waterfall tile display is sturdy enough to support up to 16pcs tile samples with size of 24' x 24" and 3/4" thickness. If you want your own tile display, please offer us the below information first.