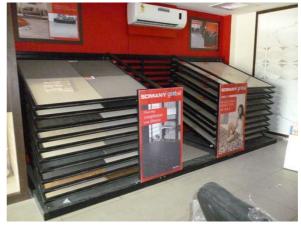

## Description:

Material: Metal Tube and Sheet Metal Dimensions: W96cm\*H190cm\*D58cm Hold up to 45pcs tiles with size of 40\*40cm

Finish: Powder coating Color: Black or white Style: Tile Display Feature: Floor stand Metal construction

## Description:

This staggered tile display stand is made of metal tube and sheet metal which support amount weight. This metal display stand is designed to be a unique shape which looks like 3 individual tile displays connected. With a big capacity to hold up to 45pcs tiles, this metal staggered tile display stand takes up very small footprint but saves much floor space. This tile display rack is very popular in tile retail stores and supermarket to display various tiles.