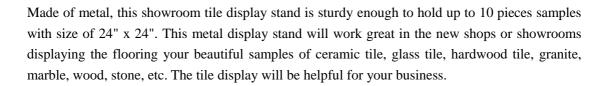

Model NO.: WTD014 Material: Metal steel

Capacity: up to 10 pieces samples Dimensions of each sample: 24" x 24" Color: Black or your special colors Surface finishing: Powder coated

Style: Tile display

Function: flooring, such as hardwood tile, stone, wood, etc.

## Description:

If your want to display the samples with own sizes, it is welcomed to design the tile display to meet your sizes and quantity. Custom-made tile display is welcomed. However, firstly, please answer below questions.

How many samples will you show in the tile display? What is the size of your tile sample? How many tile displays do you want? What color of the finishing do you want?

Metal Waterfall Tile Display Rack

Model NO.:WTD015