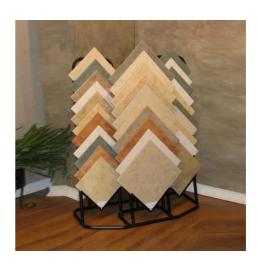

Model NO.:WTD018

Made of Metal

Footprint: W46cm\*D46cm\*H125cm

Shelves: Up to 40pcs

Dimensions of each shelf: 38cm\*13cm

Color: Black

Finishing: Powder coated

Rotating base for easy viewing and strong support

Feature: Rotating base with metal shelves

Style: Floor Display
Function: Displaying Tile
Made to your specifications

This rotating ceramic tile display stand has up to 40 steel shelves to display your listello tile, mosaic tiles or decos. The base of this ceramic tile display is 360 degree rotating which is able to display the tile samples to your customers' maximum visibility from any vantage point. With so huge visibility, the rotating ceramic tile display has very small footprint which can save the floor space of your shop or stores.

We can make this style rotating tile display according to your specification. Please note reply us below information first.

- What tile samples will you display in this rack?
- How many samples will you want to show in this display?
- Would you like this display to rotate?
- How many units or displays will you need?