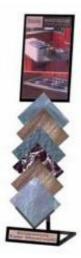

# **Waterfall Tile Display**

Metal Floor Tile Display Rack

Model NO.:WTD001

Materials: Metal Steel Tube and Welded Wire

Dimensions: H183cm\*W75cm\*D36cm

Capacity to hold up to:

Various Size (12" Min Width) SKUs

Graphics & Signage: Blank Black 3mm Sign

This metal floor tile display rack is ideal for you to display your samples of tiles, ceramics, glass, Hardwood, Marble, Granite, Wood, etc. Your tile samples can be big or small. The tile display rack will be made to meet your exact specifications.

The tile display rack is made of metal steel tube and welded wire, which support amounts of weight to ensure the tiles or ceramics security.

There is a blank black metal panel on the top of this tile display stand, which can hold your sign or branding.