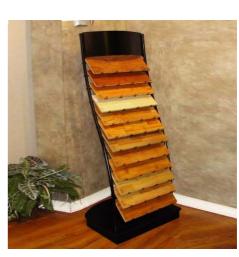

Floor Slab Stone Display Rack

Model NO.:WTD009

Materials: Steel Tube and Sheet Metal

Assembled Measurements: H 60"\*W47"\*D20"

Capacity to hold up to: Various - 12" x 12" up to 48" x 12" x 1.25" SKUs

Color: Black

Finishing: Powder coating Feature: Floor Display Style: Slab stone display

Wire construction

Accept customized displays

# Description:

Made of metal steel tube and metal sheet, the floor slab stone display rack supports amount weight of slab stones. This floor slab stone display rack fit for displaying kitchen or bath small samples of slab stone, ceramic tile, marble, granite, wood, glass tile and any other flooring products. Our stone display is wildly used in shops or show room to display their flooring samples.