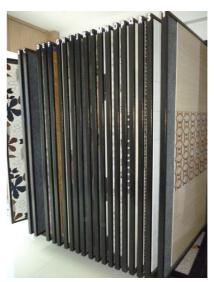

Model NO.:WTD013

Material: Metal frame and welded wire

Capacity: 16pcs tile sample totally, 8pcs each side Dimensions: 24" width & 1/4" - 3/8" thickness

Feature: large format

Style: A-frame shape display

Function: Flooring, such as loose tile

#### Description:

With an A-frame shape, this loose tile display is specially designed to show your loose tiles samples with large format up to 24" width with 1/4" - 3/8" thickness. The large format space will present your tile samples maximum to your clients. Your customers will view nearly 7" of each tile sample, with a full view of the bottom most sample on both sides.

Made of metal, the large format loose tile display is strong enough to support up to 16 pieces tile samples totally, each side holding 8 pieces tiles. If the samples are smaller, the quantity shown in the display will be larger. The 3" tall steel channels will ensure the heavy tile samples security enough.