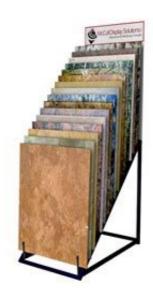

Model NO.:WTD011 Material: Metal steel Overall height: 39" Footprint 18"x28" Hold 16 tile samples

Color: Black

Finishing: Powder coating. Feature: waterfall display

Style: Display rack Function: Flooring Wire construction Made for your need!

With a very simply shape, the Metal Waterfall Tile Display is designed to display your flooring samples, such as ceramic tile, wood, glass tile, marble, granite, etc. The waterfall display is so popular in new shops and show rooms. Believe the display will helpful for your business.

With a metallic frame, the waterfall tile display is sturdy enough to support up to 16pcs tile samples with size of 24' x 24" and 3/4" thickness. If you want your own tile display, please offer us the below information first.