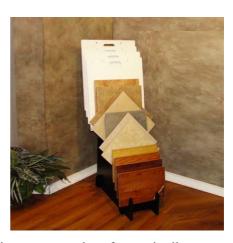

## Description:

Material: Metal Tube and Sheet Metal Dimensions: W96cm\*H190cm\*D58cm Hold up to 45pcs tiles with size of 40\*40cm

Finish: Powder coating Color: Black or white Style: Tile Display Feature: Floor stand Metal construction

## Description:

This staggered tile display stand is made of metal tube and sheet metal which support amount weight. This metal display stand is designed to be a unique shape which looks like 3 individual tile displays connected. With a big capacity to hold up to 45pcs tiles, this metal staggered tile display stand takes up very small footprint but saves much floor space. This tile display rack is very popular in tile retail stores and supermarket to display various tiles.