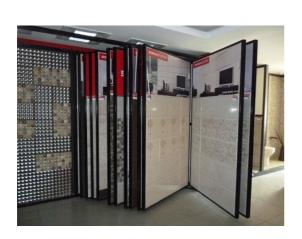

Ceramic Tile Sample Board Display

Model NO.:WTD010

Materials: Channel iron, square tube Color: Black or any other specially colors

Finishing: Powder coated

Feature: tile display Style: Floor display

Function: displaying the flooring products such as ceramic tile, wood, stone

# Description:

This WTD010 ceramic tile sample board display is made of high quality raw materials and advanced technology which ensures the tile display rack is of global quality standards and norms to support amount weight of tile samples.

The ceramic tile sample board display is designed to display your favorite flooring samples, such as ceramic tile, glass tile, hardwood tile, stone, wood, granite, marble, etc. in retailer shops and showroom.

Manufactured to your sizes, quantity and finishing colors, the tile sample display can be expanded or minimized to suit your specific needs. If you want a customized tile display, please note below questions.