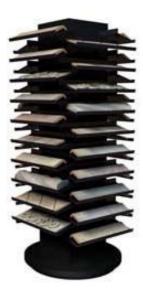

Model NO.:WTD018

Made of Metal

Footprint: W46cm\*D46cm\*H125cm

Shelves: Up to 40pcs

Dimensions of each shelf: 38cm\*13cm

Color: Black

Finishing: Powder coated

Rotating base for easy viewing and strong support

Feature: Rotating base with metal shelves

Style: Floor Display
Function: Displaying Tile
Made to your specifications

This rotating ceramic tile display stand has up to 40 steel shelves to display your listello tile, mosaic tiles or decos. The base of this ceramic tile display is 360 degree rotating which is able to display the tile samples to your customers' maximum visibility from any vantage point. With so huge visibility, the rotating ceramic tile display has very small footprint which can save the floor space of your shop or stores.

We can make this style rotating tile display according to your specification. Please note reply us below information first.

- What tile samples will you display in this rack?
- How many samples will you want to show in this display?
- Would you like this display to rotate?
- How many units or displays will you need?