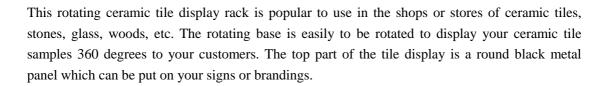

Steel Flooring Tile Display Stand

Model NO.:WTD006

Materials: Metal Tube & Welded Wire

Assembled Measurements: H 65"\* W31"\* D 24"

Color: Black

Finishing: Powder coating

Blank Black Sign

### Description:

Made of metal steel, this flooring display stand has a thick base, which ensures the display to support amount weight of the flooring samples, such as ceramic tile, stone, wood, granite and marble, etc.

The shape of this flooring display is very similar to a newspaper display stand. The flooring samples in this display can be seen and picked up easily by your customers. There is a blank black sheet on the top of this flooring which can show your sign or branding. Believe this display will be very useful in your shop to display your samples and helpful for good selling your flooring products to your clients.