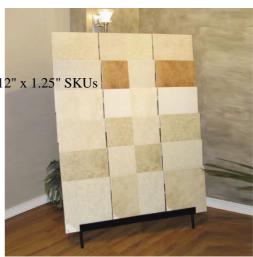

Floor Slab Stone Display Rack

Model NO.:WTD009

Materials: Steel Tube and Sheet Metal

Assembled Measurements: H 60"\*W47"\*D20"

Capacity to hold up to: Various - 12" x 12" up to 48" x 12" x 1.25" SKUs

Color: Black

Finishing: Powder coating Feature: Floor Display Style: Slab stone display

Wire construction

Accept customized displays

# Description:

Made of metal steel tube and metal sheet, the floor slab stone display rack supports amount weight of slab stones. This floor slab stone display rack fit for displaying kitchen or bath small samples of slab stone, ceramic tile, marble, granite, wood, glass tile and any other flooring products. Our stone display is wildly used in shops or show room to display their flooring samples.