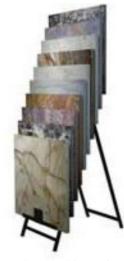

Model NO.: WTD012

Made of metal Footprint: 16"\*25"

Height: 45"

Capacity: 10pcs tile samples

Size of each sample: of 10"\*10"\*1" to 24"\*24"\*1"

# Description:

Made of metal, this floor waterfall tile display is sturdy enough to hold 10 pieces samples from 10"\*10" to 24"\*24" and 1" thick. The metal waterfall display is ideal to put in shops and show rooms to display your flooring samples of stone, ceramic tile, glass tile, marble, granite, wood, etc.

Usually the tile display is powder coated black, but you can choose other special colors. The tile display can be designed to meet your need and specification. First, please note below some questions.