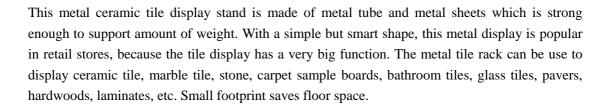

## Description:

Material: Metal Tube and Sheet Metal Dimensions: W96cm\*H190cm\*D58cm Hold up to 45pcs tiles with size of 40\*40cm

Finish: Powder coating Color: Black or white Style: Tile Display Feature: Floor stand Metal construction

## Description:

This staggered tile display stand is made of metal tube and sheet metal which support amount weight. This metal display stand is designed to be a unique shape which looks like 3 individual tile displays connected. With a big capacity to hold up to 45pcs tiles, this metal staggered tile display stand takes up very small footprint but saves much floor space. This tile display rack is very popular in tile retail stores and supermarket to display various tiles.