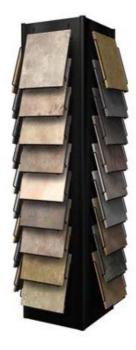

Rotating Ceramic Tile Display Rack

Model NO.: WTD005

Materials: Steel Tube & Sheet Metal with Wood Grain Base

Assembled Measurements: H83"\*W31"\* D31"
Capacity to hold up to: 60 - 18" x 18" x 3/8"
Color of metal part: Black or your special colors

Finishing of metal part: Powder coating

Feature: Rotating
Style: Floor display

Made to fit your specific need!

#### Description:

This rotating tile display rack can be manufactured to the sizes and quantity of your tile samples. If you want customized tile display, please offer us below some information first.

What samples will you display in this rack? Tile, hardwood or marble, etc? What size of your samples will be shown in this tile display? How many samples will you plan to show in this tile display? What is the approximate weight of one sample? How many displays do you want?