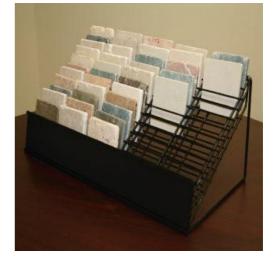

# **Waterfall Tile Display**

Metal Floor Tile Display Rack

Model NO.:WTD001

Materials: Metal Steel Tube and Welded Wire

Dimensions: H183cm\*W75cm\*D36cm

Capacity to hold up to:

Various Size (12" Min Width) SKUs

Graphics & Signage: Blank Black 3mm Sign

This metal floor tile display rack is ideal for you to display your samples of tiles, ceramics, glass, Hardwood, Marble, Granite, Wood, etc. Your tile samples can be big or small. The tile display rack will be made to meet your exact specifications.

The tile display rack is made of metal steel tube and welded wire, which support amounts of weight to ensure the tiles or ceramics security.

There is a blank black metal panel on the top of this tile display stand, which can hold your sign or branding.