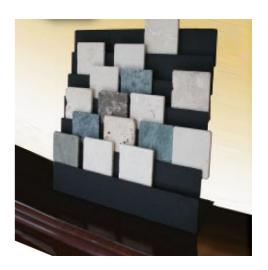

Ceramic Tile Sample Board Display

Model NO.:WTD010

Materials: Channel iron, square tube Color: Black or any other specially colors

Finishing: Powder coated

Feature: tile display Style: Floor display

Function: displaying the flooring products such as ceramic tile, wood, stone

Metal construction

Big capacity but small footprint Fit for your specific needs!

# Description:

This WTD010 ceramic tile sample board display is made of high quality raw materials and advanced technology which ensures the tile display rack is of global quality standards and norms to support amount weight of tile samples.

The ceramic tile sample board display is designed to display your favorite flooring samples, such as ceramic tile, glass tile, hardwood tile, stone, wood, granite, marble, etc. in retailer shops and showroom.