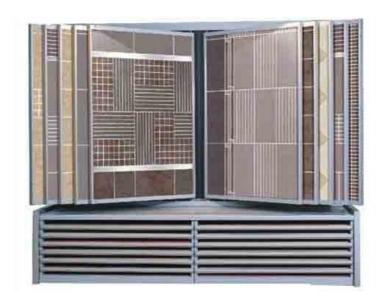

Rotating Wing Sample Tile Display Model NO.:WTD023~WTD023b

Material: Metal Steel

Color: Black or any other specially colors

Finishing: Powder coated Feature: Adjustable Shelves

Style: Floor display

Function: displaying the flooring products such as ceramic tile, wood, stone

Metal construction

Big capacity but small footprint Fit for your specific needs!

This rotating wing tile sample display is made of high quality raw materials and advanced technology which ensures the tile display rack is of global quality standards and norms to support amount weight of tile samples.

The rotating wing tile display provides a good solution to display your favorite flooring samples, such as ceramic tile, glass tile, hardwood tile, stone, wood, granite, marble, etc. in retailer shops and showroom.

With very big capacity, this corner page tile display rack holds tile samples in a small footprint that rotates for easy of viewing. It is very easy and convenient to use this tile display. When you want to see some sample, just flip the page. You can decide to put the samples large or small, many or less.

The wing rack can be expanded or minimized to suit your specific needs. If you want a customized tile display, please note below questions.

- What samples will you display in this rack?
- How many samples will you want to show in this display? Need the thickness as well.
- How many units or tile displays will you need?