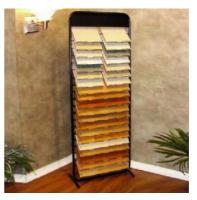

## Description:

Material: Metal Tube and Sheet Metal Dimensions: W96cm\*H190cm\*D58cm Hold up to 45pcs tiles with size of 40\*40cm

Finish: Powder coating Color: Black or white Style: Tile Display Feature: Floor stand Metal construction

## Description:

This staggered tile display stand is made of metal tube and sheet metal which support amount weight. This metal display stand is designed to be a unique shape which looks like 3 individual tile displays connected. With a big capacity to hold up to 45pcs tiles, this metal staggered tile display stand takes up very small footprint but saves much floor space. This tile display rack is very popular in tile retail stores and supermarket to display various tiles.