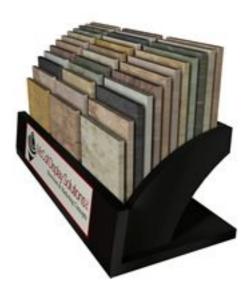

Black Countertop Ceramic Tile Display

Model NO.: WTD016 Material: Metal Steel

Capacity: hold up to 36 pieces Sample size: 6" x 6" x 1/2"

Color: Black

Finishing: Powder coated Feature: Countertop Style: Tile display

Function: Display flooring, such as ceramic tile, stone, granite, marble, wood, etc.

Sign/branding put on the front Small footprint saving much space Countertop style saves the floor space

Suit for your specific needs.

This countertop ceramic tile display is designed to display your beautiful flooring samples including ceramic tile, stone, hardwood tile, glass tile, granite, marble, wood, etc. in the shope or showroom. The countertop ceramic tile display has a big capacity to hold up to 36pcs tile samples with the size of  $6" \times 8" \times 1/2"$ .

With a small footprint, the ceramic tile display fit to be set on the countertop to save the floor space. If your sample sizes and quantity are different, we can design and manufactured a tile display to meet your detail requirements. Please answer below questions first.